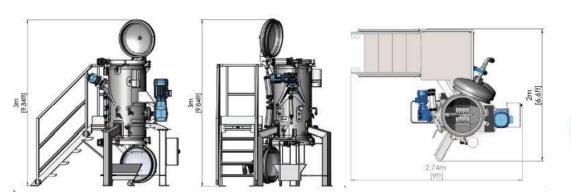

## **Technical Specifications**

| Dimensions (L x W x H)                                         | 274 x 200 x 300 cm<br>6,9 x 7,2 x 9 ft |
|----------------------------------------------------------------|----------------------------------------|
| Shipping Weight                                                | 800 kg                                 |
| Max weight when filled with water For a special hydraulic test | 1100 kg                                |
| Stress                                                         | 1 kg/cm <sup>2</sup>                   |
| Steam Pressure                                                 | 8 bar                                  |
| Max Steam Flow                                                 | 65 kg/h                                |
| Compressed Air                                                 | 6 bar                                  |
| Electricity 380 V / 3-Phase                                    | 8 kW                                   |