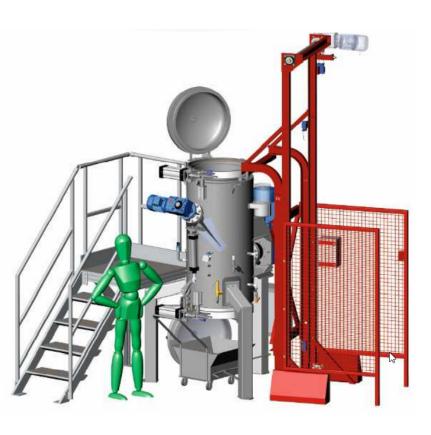

## T150 - Process Volume Capacity 150 Litres Per Cycle

The Sustainable & Proven Treatment Solution for Infectious, Biomedical Waste

## **Technical Specifications**

| Dimensions (L x W x H)                                         | 274 x 200 x 300 cm<br>6,9 x 7,2 x 9 ft |
|----------------------------------------------------------------|----------------------------------------|
| Shipping Weight                                                | 800 kg                                 |
| Max weight when filled with water For a special hydraulic test | 1100 kg                                |
| Stress                                                         | 1 kg/cm <sup>2</sup>                   |
| Steam Pressure                                                 | 8 bar                                  |
| Max Steam Flow                                                 | 65 kg/h                                |
| Compressed Air                                                 | 6 bar                                  |
| Electricity 380 V / 3-Phase                                    | 8 kW                                   |

## **Operating Characteristics**

| Average Cycle Time              | 30 minutes                           |
|---------------------------------|--------------------------------------|
| Process Volume Capacity         | 150 liters                           |
| Average Waste Density           | 100 - 150 kg/m <sup>3</sup>          |
| Average Process Weight Capacity | 15 - 23 kg/cycle<br>33 - 51 lb/cycle |
| Microbial Inactivation          | <b>10</b> 8                          |
| Waste Volume Reduction          | 80%                                  |