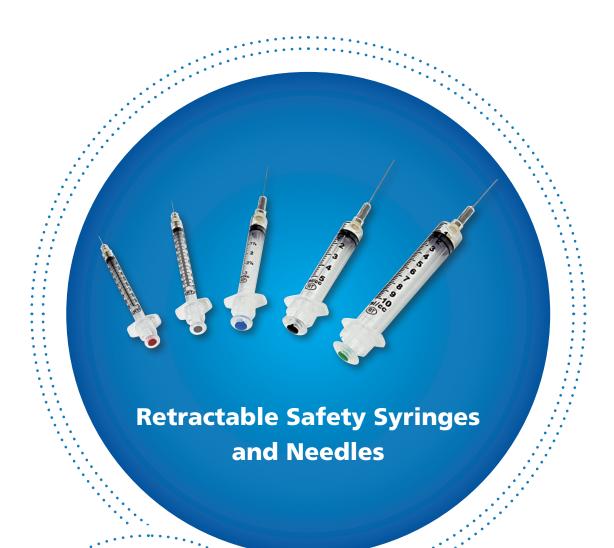

Passive needle retraction directly from the patient into the device

Designed for staff & patient safety

VanishPoint® products feature passive needle retraction, directly from the patient into the device. This reduces the risk of needlestick injury and eliminates exposure to the contaminated needle.

- ✓ Integrated safety mechanism
- ✓ Eliminates used needle exposure
- ✓ Single-handed activation
- ✓ Hands remain behind the sharp
- ✓ No recapping of needle
- Easy to use, minimal training required
- ✓ Safe and effective for patients