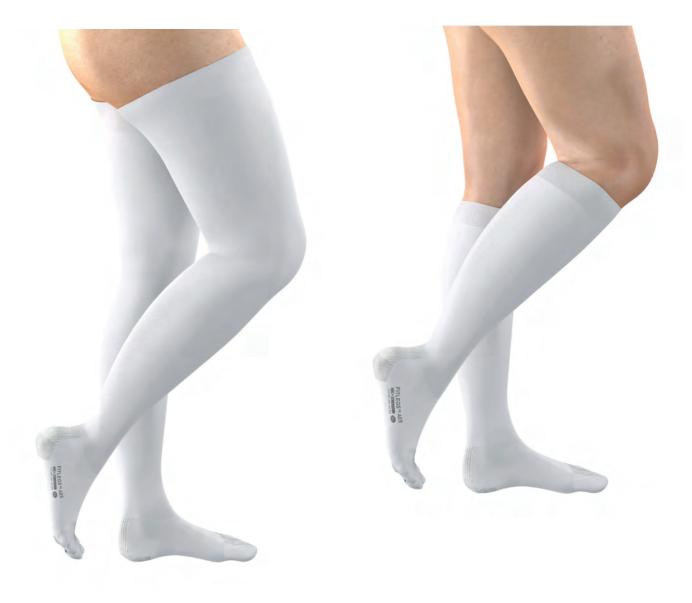

## SUPERIOR EASE OF USE AND COMFORT

G+N White anti-embolism stockings help to prevent the formation of Deep Vein Thrombosis (DVT) in the legs by applying clinically proven graduated compression.<sup>1,2</sup> G+N White anti-embolism stockings are designed to be simple to fit and apply, which reduces sizing errors and nursing time.

Available in below knee and thigh length.

Anti-bacterial fabric for odour management.

HOW DOES IT WORK?

The compression within the garment is highest at the ankle and reduces further up the leg. Pressure forces blood back towards the heart.