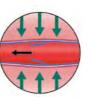

Available in below knee and thigh length.

Anti-bacterial fabric for odour management.

HOW DOES IT WORK?

The compression within the garment is highest at the ankle and reduces further up the leg. Pressure forces blood back towards the heart.