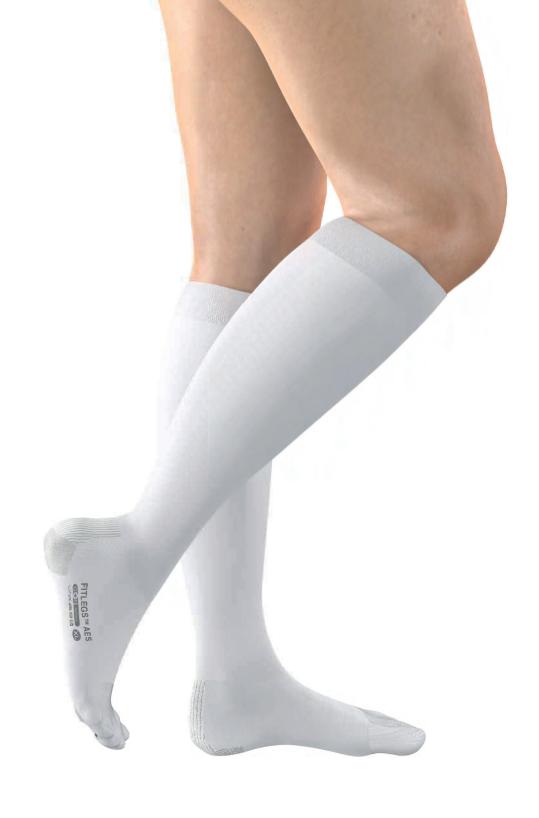

## SUPERIOR EASE OF USE AND COMFORT

G+N White anti-embolism stockings help to prevent the formation of Deep Vein Thrombosis (DVT) in the legs by applying clinically proven graduated compression.<sup>1,2</sup> G+N White anti-embolism stockings are designed to be simple to fit and apply, which reduces sizing errors and nursing time.

DUOFIT™ technology provides a two-way stretch for easier application.

Six sizes within each length

measuring patients.

Colour coded packaging reduces time identifying correct size.

Improved inspection hole design and placement for superior comfort.

Available in below knee and thigh length.

Anti-bacterial fabric for odour management.

HOW DOES IT WORK?

The compression within the garment is highest at the ankle and reduces further up the leg. Pressure forces blood back towards the heart.