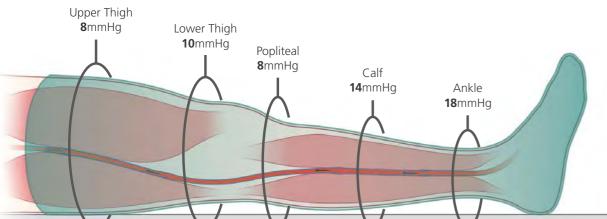

Available in below knee and thigh length.

Anti-bacterial fabric for odour management.

HOW DOES IT WORK?

The compression within the garment is highest at the ankle and reduces further up the leg. Pressure forces blood back towards the heart.