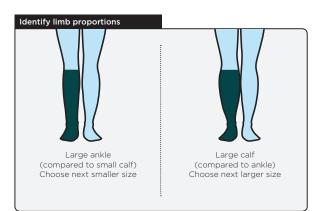

Step 3. Observe The Limb Proportions. Is the calf in proportion to the ankle? If No use limb proportions graphic to determine size.

Step 4. Are you fitting thigh length or below knee? If Thigh Length, Check suitability. Measure the widest part of the thigh in centimeters (cm). Is this greater than the maximum thigh circumference indicated in the sizing chart? If yes, use below knee.