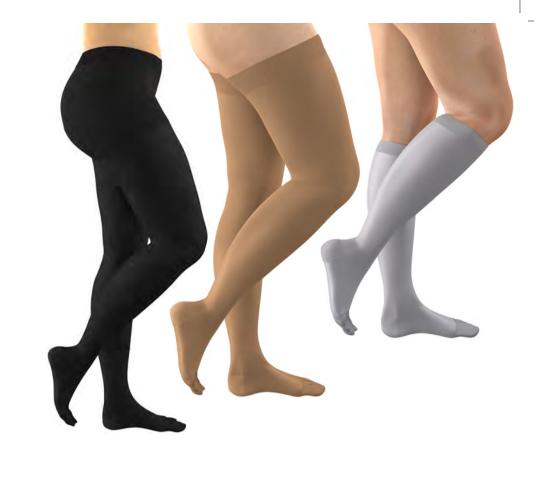

|          | Ankle<br>measurement | Size     | BELOW KNEE Order Code | THIGH<br>Order Code | Measurement<br>based on<br>height & weight | TIGHTS<br>Order Code | Maximum<br>Thigh<br>Circumference |
|----------|----------------------|----------|-----------------------|---------------------|--------------------------------------------|----------------------|-----------------------------------|
| В        | 19 - 23cm            | Small    | 457030                | 457034              |                                            | 457046               | 65cm                              |
| —<br>а   | 23 - 26cm            | Medium   | 457031                | 457035              | See table                                  | 457047               | 70cm                              |
| С        | 26 - 29cm            | Large    | 457032                | 457036              | below for                                  | 457048               | 78cm                              |
| ~        | 29 - 33cm            | Ex-Large | 457033                | 457037              | full sizing for                            | 457049               | 82cm                              |
| B e i    | 19 - 23cm            | Small    | 457016                | 457021              | Fitlegs Class                              | 457050               | 65cm                              |
|          | 23 - 26cm            | Medium   | 457017                | 457022              | 2 tights                                   | 457051               | 70cm                              |
| 9        | 26 - 29cm            | Large    | 457018                | 457023              | range                                      | 457052               | 78cm                              |
| Ф        | 29 - 33cm            | Ex-Large |                       |                     |                                            |                      | 82cm                              |
| W        | 19 - 23cm            | Small    | 457038                | 457042              |                                            |                      | 65cm                              |
| h        | 23 - 26cm            | Medium   | 457039                | 457043              |                                            |                      | 70cm                              |
| <b>~</b> | 26 - 29cm            | Large    | 457039                | 457044              |                                            |                      | 78cm                              |
| е        | 29 - 33cm            | Ex-Large | 457040                | 457045              |                                            |                      | 82cm                              |