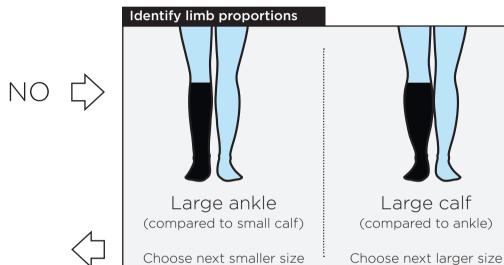

## Observe limb proportions

Is the calf in proportion to the ankle?

4

Are you fitting below knee or thigh length?

5

Record chosen size and document in notes Re-check measurements and fitting regularly

Griffiths and Nielsen Ltd.