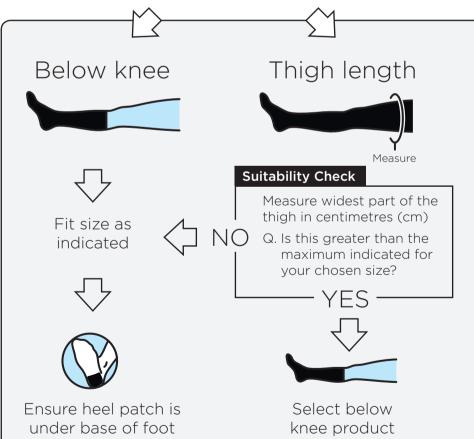

## Observe limb proportions

Is the calf in proportion to the ankle?

4

Are you fitting below knee or thigh length?

5

Record chosen size and document in notes Re-check measurements and fitting regularly

Griffiths and Nielsen Ltd.

## **SIZING CHART**

(23-32mmHg)

1

Measure ankle circumference in centimetres (cm)

Two-fingers width above ankle bone

2

Check ankle measurement chart for size

3