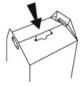

## **Opening**

- 1. Put flat hand in top of carton and open slightly to remove the air
- 2. Press on the sides to form into the shape

4. Pull bag over top of the carton