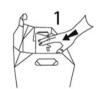

## **Opening**

- 1. Put flat hand in top of carton and open slightly to remove the air
- 2. Press on the sides to form into the shape

4. Pull bag over top of the carton