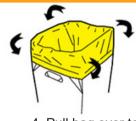

## **Opening**

- 1. Put flat hand in top of carton and open slightly to remove the air
- 2. Press on the sides to form into the shape

4. Pull bag over top of the carton