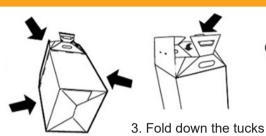

## Closure

- 1. Pull the tie with one hand holding the base then tie a knot
- 2. Knot the bag then twist and form swan neck and tie a new knot

3. Fold handles outwards and make sure the tucks are folded down

and hand grips

4. Fold down the flap with the 'lock' image on it

5. Push the closure flap ends into cut out for permanent closure

Maydwell Avenue, Stane Street, Slinfold, Horsham, West Sussex RH13 0GN Tel: +44 (0) 1403 799 190 Fax: +44 (0) 845 263 8907 medsales@gandn.com